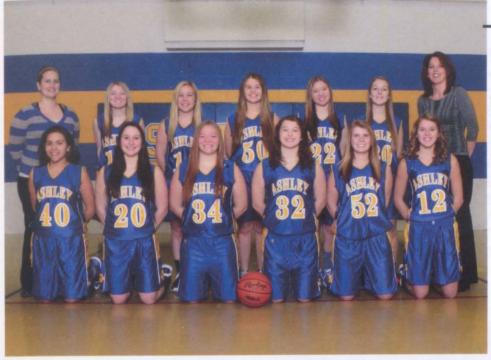

## x JV Basketball

Back Row (L to R): Assistant Coach Amber McAllister, Karlie Howe, Haley Rocheleau, Kennedy Bearden, Shelly Moore, Jena Kostal, and Head Coach Lori Harmon. Front Row (L to R); Blanca Gutierrez, Bailey Edgar, Kirstin Peiffer, Nicole Hardman, Bailey Belongia, and Sierra Belongia.

\*INTIMIDATION\* The Ashley Junior Varsity players all get together for a team picture. This picture was taken to intimidate the opposing teams.

\*CATCH ME IF YOU
CAN\* Karlie Howe
dribbles the ball down
the court. She runs down
the court and scores.