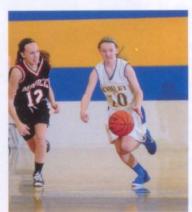

\*INTIMIDATION\* The Ashley Junior Varsity players all get together for a team picture. This picture was taken to intimidate the opposing teams.

\*CATCH ME IF YOU
CAN\* Karlie Howe
dribbles the ball down
the court. She runs down
the court and scores.