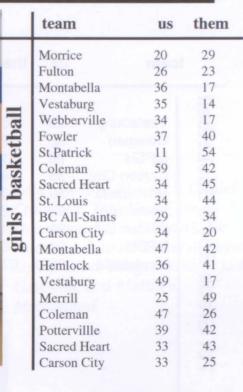

## x JV Basketball



Back Row (L to R): Assistant Coach Amber McAllister, Karlie Howe, Haley Rocheleau, Kennedy Bearden, Shelly Moore, Jena Kostal, and Head Coach Lori Harmon. Front Row (L to R); Blanca Gutierrez, Bailey Edgar, Kirstin Peiffer, Nicole Hardman, Bailey Belongia, and Sierra Belongia.

\*INTIMIDATION\* The Ashley Junior Varsity players all get together for a team picture. This picture was taken to intimidate the opposing teams.



\*CATCH ME IF YOU
CAN\* Karlie Howe
dribbles the ball down
the court. She runs down
the court and scores.





\*Back Off\* Kennedy Bearden pushes the girl off her when she tries to steal the ball. She was getting very angry at the girl. Kennedy said, "I get very aggressive when I play sports."