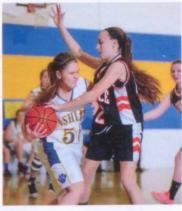

\*Back Off\* Kennedy Bearden pushes the girl off her when she tries to steal the ball. She was getting very angry at the girl. Kennedy said, "I get very aggressive when I play sports."